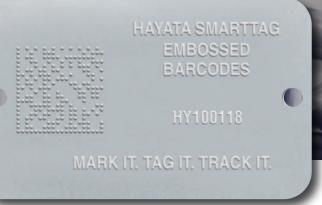

AAAA The strongest around."

MARK IT. TAG IT. TRACK IT.

HAYATA 24 HOUR EMBOSSED VALVE / ASSET TAG SERVICE

SEND US YOUR DATA. WE SEND YOU FINISHED TAGS.

### Embossed tags are your best bet for easy, long-term identification.

Embossed stainless steel tags can be read long-term no matter how harsh the operating conditions. This is why the military uses embossing on dog tags.

The Hayata **SmartTag™ 4500 & 1100** can output standard alphanumeric or 2D embossed barcode tags.