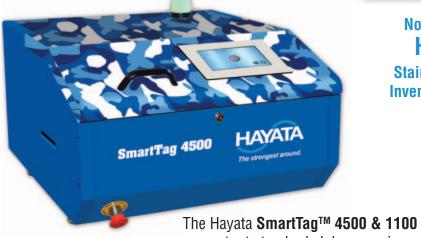

The Hayata **SmartTag™ 4500 & 1100** can output standard alphanumeric or 2D embossed barcode tags.