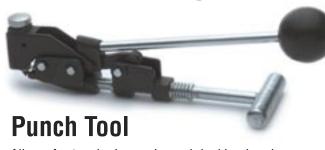

# **Manual Banding Installation Tools**

Allows for tensioning and punch locking band.

Hayata Product Number: PT500 Weight: 3.4 Lb (1.5 Kg)

Can be used on 1/4" to 3/8" wide band and free end clamps. This tool tensions and cuts.