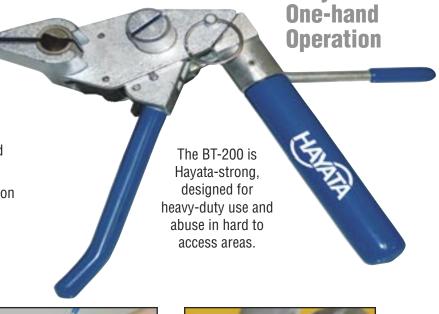

## **Manual Banding Installation Tools**

**BT-200** 

The Hayata BT-200 stainless steel ratchet banding tool is designed to make manual installations more efficient and reduce worker fatigue. This super durable tools features an extra long nose for hard to access areas and extra tightening leverage.

· Extra long nose for hard to access areas and added tightening leverage.

- 3-way handle for one or two-handed operation
- Lightweight design reduces installer fatigue
- · Easy to load and easy material removal