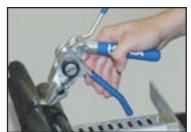

## **Manual Banding Installation Tools**

**BT-200** 

The Hayata BT-200 stainless steel ratchet banding tool is designed to make manual installations more efficient and reduce worker fatigue. This super durable tools features an extra long nose for hard to access areas and extra tightening leverage.

· Extra long nose for hard to access areas and added tightening leverage.

- 3-way handle for one or two-handed operation
- Lightweight design reduces installer fatigue
- · Easy to load and easy material removal