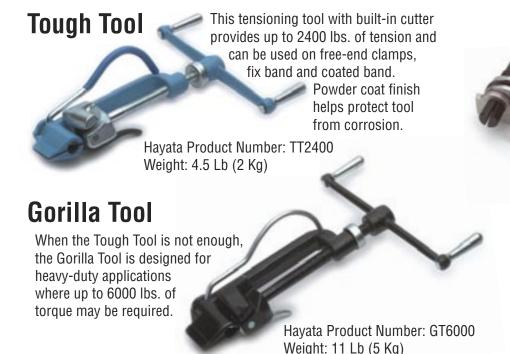

100 • Weight: 1.1 Lb (2 Kg)

### **Push Bar Tensioner**

Can be used with "Closed Seals" for 3/8" - 3/4" x .020 (max. thickness) steel banding. Great for use with round, irregular, or non-compressible packages. Hayata Product Number: PB6-020 Weight: 3 Lb (1.4 Kg)

**Easy** 

## **Manual Banding Installation Tools**

**BT-200** 

The Hayata BT-200 stainless steel ratchet banding tool is designed to make manual installations more efficient and reduce worker fatigue. This super durable tools features an extra long nose for hard to access areas and extra tightening leverage.

· Extra long nose for hard to access areas and added tightening leverage.

- 3-way handle for one or two-handed operation
- Lightweight design reduces installer fatigue
- · Easy to load and easy material removal











#### **Ratchet Tool**

This Ratchet tool to be used with coated and uncoated stainless steel banding. Longer ratchet lever allows for manual tensioning to the desired amount. To cut off excess strap push the shorter ratchet lever downward. Hayata Product Number: RT400 Weight: 3 Lb (1.4 Kg)